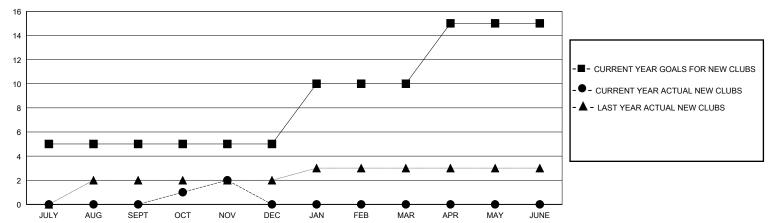

## GOALS AND ACTUAL NEW CLUBS CUMULATIVE

## MONTHLY MEMBERSHIP PROGRESS REPORT

District 316 J

GMT: LOCATION INDIA GMT CA

| Clubs                 |               |           |               | Members               |                       |                         |                                                    |  |
|-----------------------|---------------|-----------|---------------|-----------------------|-----------------------|-------------------------|----------------------------------------------------|--|
| RESULTS FOR 2024-2025 |               |           |               | RESULTS FOR 2024-2025 |                       |                         |                                                    |  |
| QUARTER               | NEW CLUB GOAL | NEW CLUBS | DROPPED CLUBS | QUARTER MEMB          | ER GROWTH NET<br>GOAL | MEMBER GROWTH<br>ACTUAL | DROPPED<br>MEMBERS ACTUAL<br>(including transfers) |  |
| JULY/AUG/SEPT         | 5             | 0         | 0             | JULY/AUG/SEPT         | 200                   | 101                     | 13                                                 |  |
| OCT/NOV/DEC           | 0             | 2         | 0             | OCT/NOV/DEC           | 50                    | 66                      | 43                                                 |  |
| JAN/FEB/MAR           | 5             | 0         | 0             | JAN/FEB/MAR           | 50                    | 0                       | 0                                                  |  |
| APR/MAY/JUNE          | 5             | 0         | 0             | APR/MAY/JUNE          | 50                    | 0                       | 0                                                  |  |