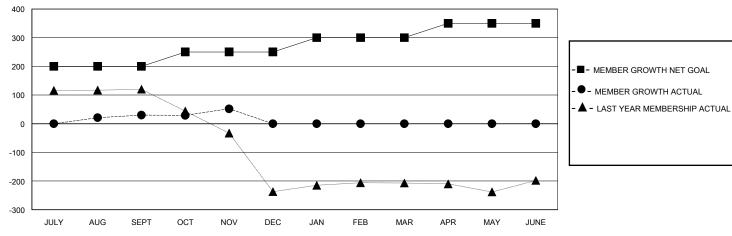

## GOALS AND ACTUAL MEMBERS CUMULATIVE

| DROPPED CLUBS: 0 |    | 19 CLUBS OF 57 ADDED 1 OR MORE<br>NEW MEMBERS | GENDER DISTRIBUTION  MALE 1,932 (86.60%)  FEMALE 298 (13.36%) |              |   |
|------------------|----|-----------------------------------------------|---------------------------------------------------------------|--------------|---|
| DROPPED MEMBERS  |    |                                               | FEMALE                                                        | 290 (13.30%) |   |
| DECEASED         | 0  | CLICK HERE FOR CUMULATIVE                     | TOTAL FAMILY UNIT MEMBERS                                     |              | 0 |
| CLUB CANCELLED 0 |    | MEMBERSHIP DATA                               |                                                               |              | 0 |
| OTHER            | 55 |                                               | FAMILY MEMBERS PAYING HALF                                    |              | 0 |
| TOTAL            | 55 |                                               |                                                               |              |   |

## MONTHLY MEMBERSHIP PROGRESS REPORT

District 316 J

GMT: LOCATION INDIA GMT CA

| Clubs                 |               |           |               | Members               |                       |                         |                                                    |  |
|-----------------------|---------------|-----------|---------------|-----------------------|-----------------------|-------------------------|----------------------------------------------------|--|
| RESULTS FOR 2024-2025 |               |           |               | RESULTS FOR 2024-2025 |                       |                         |                                                    |  |
| QUARTER               | NEW CLUB GOAL | NEW CLUBS | DROPPED CLUBS | QUARTER MEMB          | ER GROWTH NET<br>GOAL | MEMBER GROWTH<br>ACTUAL | DROPPED<br>MEMBERS ACTUAL<br>(including transfers) |  |
| JULY/AUG/SEPT         | 5             | 0         | 0             | JULY/AUG/SEPT         | 200                   | 101                     | 13                                                 |  |
| OCT/NOV/DEC           | 0             | 2         | 0             | OCT/NOV/DEC           | 50                    | 66                      | 43                                                 |  |
| JAN/FEB/MAR           | 5             | 0         | 0             | JAN/FEB/MAR           | 50                    | 0                       | 0                                                  |  |
| APR/MAY/JUNE          | 5             | 0         | 0             | APR/MAY/JUNE          | 50                    | 0                       | 0                                                  |  |